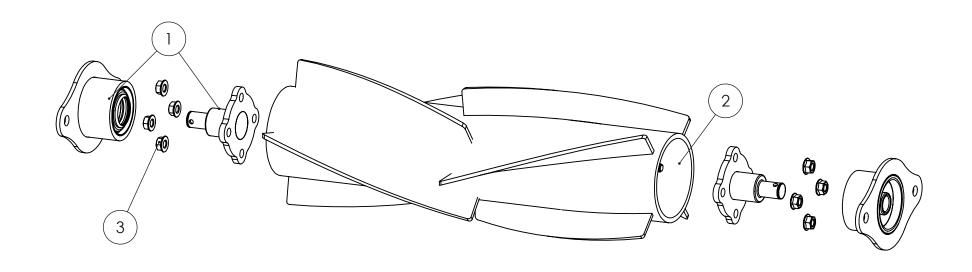

|             |             |                              | Г    | UNLESS OTHERWISE SPECIFIED:                                                                                                        | DRAWN BY: | DATE:                         |                                      | © EQUIPMENT    |
|-------------|-------------|------------------------------|------|------------------------------------------------------------------------------------------------------------------------------------|-----------|-------------------------------|--------------------------------------|----------------|
| ITEM<br>NO. | PART NUMBER | DESCRIPTION                  | QTY. | ALL DIMENSIONS ARE IN INCHES TOLERANCES:                                                                                           | JTC       | 7/31/19                       | BOX 497 SYCAMORE, ILLINOIS 60178 USA |                |
| 1           | 301373      | ASSEMBLY, ZRX BOLT ON<br>HUB | 2    | ONE PLACE DECIMAL= ±.06<br>TWO PLACE DECIMAL= ±.03<br>THREE PLACE DECIMAL= ±.015                                                   | CHECKED:  | DATE:                         | TITLE:<br>ASSEMBLY, ZRX 30" ROLLER   |                |
| 2           | 201257      | WELDMENT, ZRX 30''<br>ROLLER | 1    | PLEASE NOTE: THIS DRAWING IS THE PROPERTY OF THE                                                                                   |           | DATE:                         | DWG. NO.<br>400327                   |                |
| 3           | 9007-R1     | FLANGE NUT 1/2-13            | 8    | DAWN EQUIPMENT COMPANY AND IS NOT<br>TO BE USED FOR ANY PURPOSE<br>DETRIMENTAL TO ITS INTEREST. ALL<br>DESIGN RIGHTS ARE RESERVED. |           | rial <not specified=""></not> |                                      | WEIGHT: 37.043 |